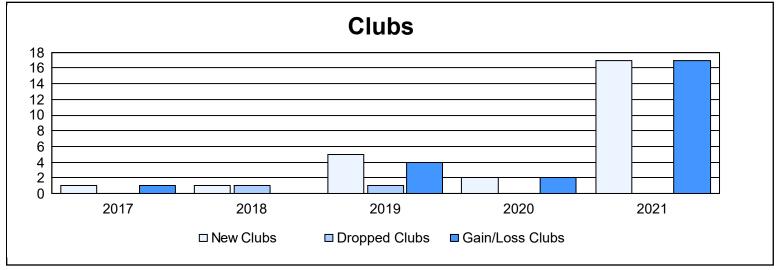

District D 1 As of June 2021 Cumulative

| Year      | New<br>Clubs | Dropped<br>Clubs | Gain/<br>Loss<br>Clubs | New<br>Members | Charter<br>Members | Reinstate<br>Members | Transfer<br>Members | Total<br>Member<br>Added | Total<br>Members<br>Dropped | Gain/<br>Loss<br>Members |
|-----------|--------------|------------------|------------------------|----------------|--------------------|----------------------|---------------------|--------------------------|-----------------------------|--------------------------|
| 2016-2017 | 1            | 0                | 1                      | 226            | 23                 | 5                    | 11                  | 265                      | 183                         | 82                       |
| 2017-2018 | 1            | 1                | 0                      | 181            | 33                 | 5                    | 13                  | 232                      | 216                         | 16                       |
| 2018-2019 | 5            | 1                | 4                      | 230            | 148                | 21                   | 21                  | 420                      | 287                         | 133                      |
| 2019-2020 | 2            | 0                | 2                      | 202            | 63                 | 20                   | 13                  | 298                      | 265                         | 33                       |
| 2020-2021 | 17           | 0                | 17                     | 424            | 573                | 16                   | 18                  | 1,031                    | 494                         | 537                      |
| Average   | 5            | 0                | 5                      | 253            | 168                | 13                   | 15                  | 449                      | 289                         | 160                      |